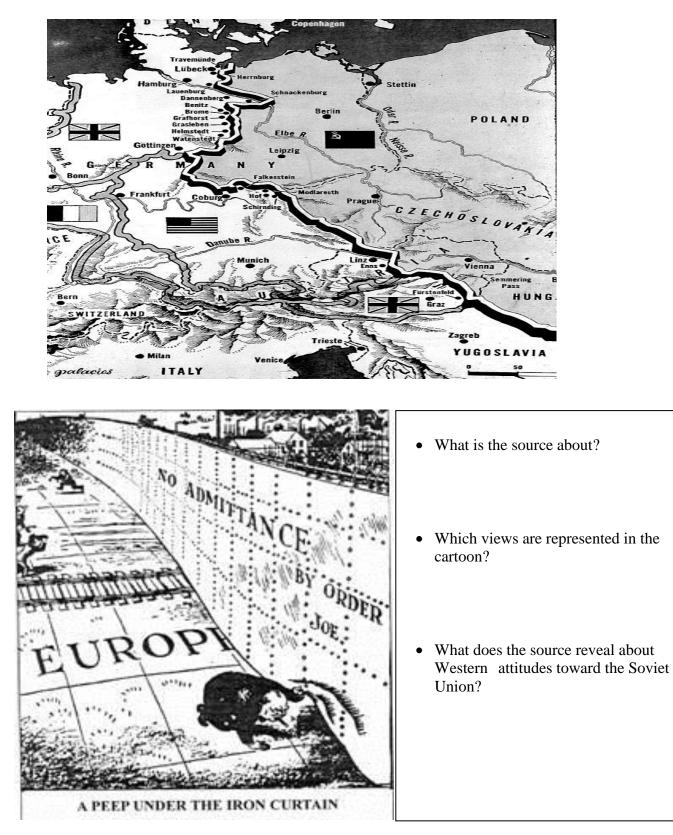

|
|              |         |
|              |         |
|              |         |

9. Why would the Western Nations want to form NATO?

10. Why would the Soviet Union be opposed to the formation of NATO?

11. Explain how each of the following was a reaction to Containment from the USSR: (A) the Molotov Plan, (B) the Berlin Blockade/Airlift, and (C) the formation of the Warsaw Pact.

1

| BERLIN BLOCKADE       | BERLIN AIRLIFT        |
|-----------------------|-----------------------|
| TOW TO CLOSE THE GAP? |                       |
| WHAT WAS IT?          | WHAT WAS IT?          |
|                       |                       |
| WHY DID STALIN DO IT? | WHY DID TRUMAN DO IT? |
|                       |                       |

12. Complete the following chart:

What was the result?



## DBQ "An iron curtain has descended ... "